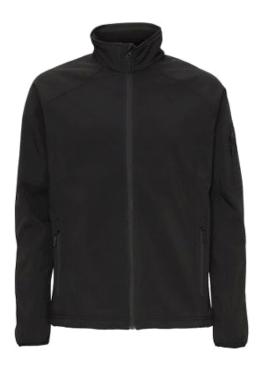

## Stadsing's Men Softshell Jacket, black, L

SKU: 18447

A softshell jacket made of lightweight material of a high quality and with a slightly shaped fit. The jacket has two front pockets, an adjustable waist, a waterproof pocket on the sleeve.